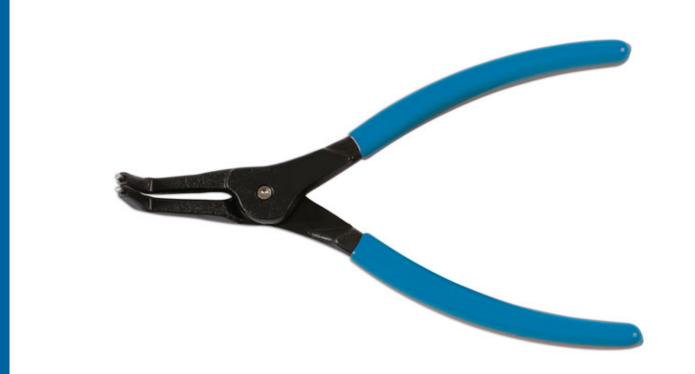

## **External Circlip Pliers - Bent 175mm**

Set of bent circlip pliers for compressing and fitting external circlips, with hardened, tempered steel jaws and 1.75mm tips. Wide jaw capacity opens to 60mm, suitable for a wide range of circlip sizes. Compact size, 175mm long with blue, plastic-dipped handles for easy circlip fitting and removal.

## **Additional Information**

- 175mm long.
- · Jaws: 19 60mm (inserted tips).
- · Dipped handles for comfort & grip.
- Jaw profile: External bent.
- · Meets DIN standards 5254.

http://lasertools.co.uk/product/6159